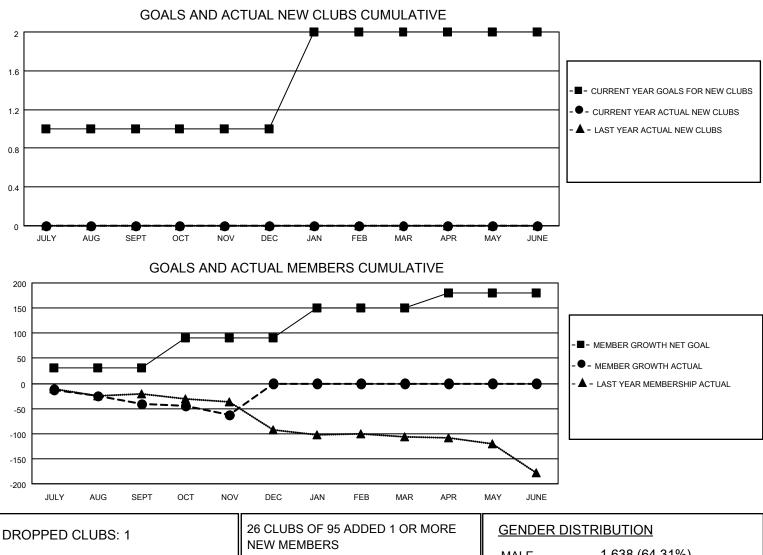

## LOCATION VIRGINIA

District 24 L

Results as of: 11/30/2020

| Clubs                 |               |           |               | Members               |                        |                         |                                                    |  |
|-----------------------|---------------|-----------|---------------|-----------------------|------------------------|-------------------------|----------------------------------------------------|--|
| RESULTS FOR 2020-2021 |               |           |               | RESULTS FOR 2020-2021 |                        |                         |                                                    |  |
| QUARTER               | NEW CLUB GOAL | NEW CLUBS | DROPPED CLUBS | QUARTER MEM           | BER GROWTH NET<br>GOAL | MEMBER GROWTH<br>ACTUAL | DROPPED<br>MEMBERS ACTUAL<br>(including transfers) |  |
| JULY/AUG/SEPT         | 1             | 0         | 1             | JULY/AUG/SEPT         | 30                     | 42                      | 71                                                 |  |
| OCT/NOV/DEC           | 0             | 0         | 0             | OCT/NOV/DEC           | 60                     | 37                      | 55                                                 |  |
| JAN/FEB/MAR           | 1             | 0         | 0             | JAN/FEB/MAR           | 60                     | 0                       | 0                                                  |  |
| APR/MAY/JUNE          | 0             | 0         | 0             | APR/MAY/JUNE          | 30                     | 0                       | 0                                                  |  |

| DROPPED CLUBS: 1 |     | 26 CLUBS OF 95 ADDED 1 OR MORE | GENDER DISTRIBUTION                                             |                |     |
|------------------|-----|--------------------------------|-----------------------------------------------------------------|----------------|-----|
|                  |     | NEW MEMBERS                    | MALE                                                            | 1,638 (64.31%) |     |
|                  |     | 1                              | FEMALE                                                          | 909 (35.69%)   |     |
| DROPPED MEMBERS  |     |                                |                                                                 |                |     |
| DECEASED         | 21  | CLICK HERE FOR CUMULATIVE      | TOTAL FAMILY UNIT MEMBERS<br>FAMILY MEMBERS PAYING HALF<br>DUES |                | 477 |
| CLUB CANCELLED   | 0   | MEMBERSHIP DATA                |                                                                 |                |     |
| OTHER            | 105 |                                |                                                                 |                | 240 |
| TOTAL            | 126 |                                |                                                                 |                |     |
|                  |     |                                |                                                                 |                |     |